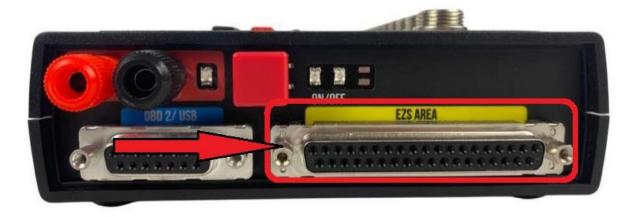

urn" option





- Return to the menu... press for 3 second "Menu Button"



#### 1.2 Menu tabs

- 1.Multimeter
- Voltmeter and ampmeter



## 2.Disctription

- Colors out CAN





- Examples of module communication, according to can colors



#### 3.Serial Number



- Serial number for the device



## 4.Support



- Our email for technical suport



# 5.Upgrade



# -MBox device update



2. Description of the inputs and outputs

2.1 - Top

- 6xPower Chanel OUT 12V controlled by buttons





- 7 Can Outputs and 3 Flex Outputs
- Grey CAN
- Brown CAN
- Green CAN
- Violet / Yellow CAN
- Blue CAN
- Pink CAN
- Black CAN
- Flex Ray 1
- Flex Ray 2
- Flex Ray 3





#### 2.2 - Left Side

- 12V IN 10A power adapter recommended
- Red power switch ON/OFF



- OBD2 / USB Port



## - EZS Area Port



# 2.3 – Right Side

- Engine Area Port



- IC Port (Insterument Cluster)



- Service Area Port



- Command Port (Head Unit)



- 3. Internal Mbox Memory
- The Mbox has a built-in 512Mb memory

IMPORTANT - first, connect the MBox to 12V and turn on the power with the red buton , then connect the USB cable to PC



- SeedKey Calculator 3.5
- desc.TXT is an important file used in the description tab (do not delete!)