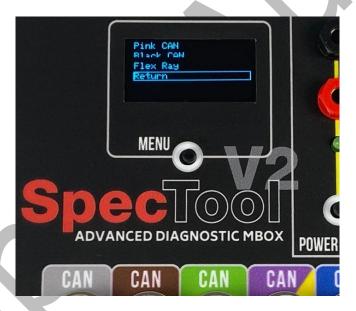

## 2.Disctription

- Colors out CAN

- Examples of module communication, according to can colors

# -MBox device update

2. Description of the inputs and outputs

2.1 - Top

- 6xPower Chanel OUT 12V controlled by buttons

- 7 Can Outputs and 3 Flex Outputs
- Grey CAN
- Brown CAN
- Green CAN
- Violet / Yellow CAN
- Blue CAN
- Pink CAN
- Black CAN
- Flex Ray 1
- Flex Ray 2
- Flex Ray 3