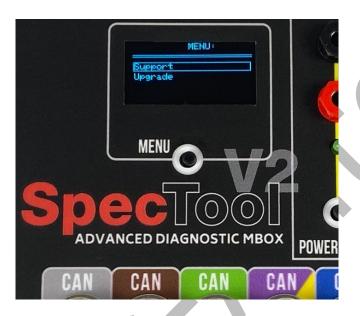

## 4.Support

- Our email for technical suport

# 5.Upgrade

# -MBox device update

2. Description of the inputs and outputs

2.1 - Top

- 6xPower Chanel OUT 12V controlled by buttons

- 7 Can Outputs and 3 Flex Outputs
- Grey CAN
- Brown CAN
- Green CAN
- Violet / Yellow CAN
- Blue CAN
- Pink CAN
- Black CAN
- Flex Ray 1
- Flex Ray 2
- Flex Ray 3