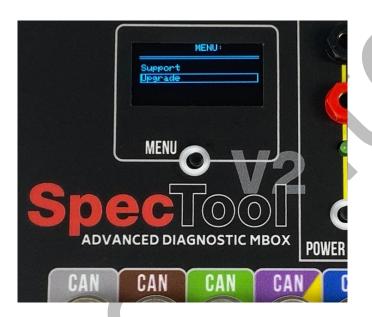

#### 1.2 Menu tabs

- 1.Multimeter
- Voltmeter and ampmeter

## 4.Support

- Our email for technical suport

# 5.Upgrade