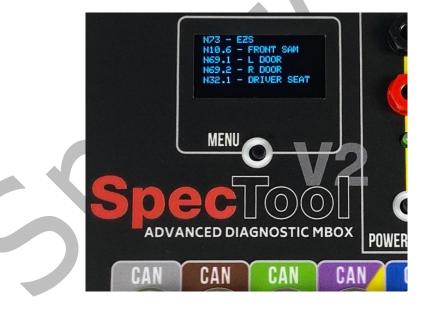

## 2.Disctription

- Colors out CAN

- Examples of module communication, according to can colors