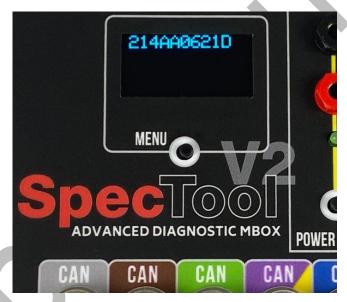

# SpecToolV2 MBox Manual

1.0.0.1



- 1.Display Menu
  - 1.1 Navigating the menu
  - 1.2 Menu tabs
- 2. Description of the inputs and outputs
  - 2.1 Top
  - 2.2 Left Side
  - 2.3 Right Side
- 3. Internal Mbox Memory

## 1.Display Menu

1.1 Navigating the menu



- Go down... press for 1 second "Menu Button"





- Opening a tab... press for 4 second "Menu Button"



- Return to the menu... press for 5 second "Menu Button"



- Return to the menu from the disctription tab, only through the "Return" option





- Return to the menu... press for 3 second "Menu Button"



#### 1.2 Menu tabs

- 1.Multimeter
- Voltmeter and ampmeter



## 2.Disctription

- Colors out CAN





- Examples of module communication, according to can colors



#### 3.Serial Number



- Serial number for the device



## 4.Support



- Our email for technical suport



# 5.Upgrade



# -MBox device update



2. Description of the inputs and outputs

2.1 - Top

- 6xPower Chanel OUT 12V controlled by buttons





- 7 Can Outputs and 3 Flex Outputs
- Grey CAN
- Brown CAN
- Green CAN
- Violet / Yellow CAN
- Blue CAN
- Pink CAN
- Black CAN
- Flex Ray 1
- Flex Ray 2
- Flex Ray 3