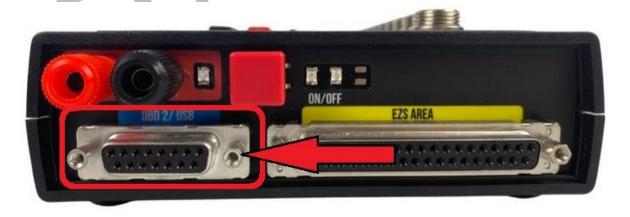

#### 2.2 - Left Side

- 12V IN 10A power adapter recommended
- Red power switch ON/OFF

- OBD2 / USB Port