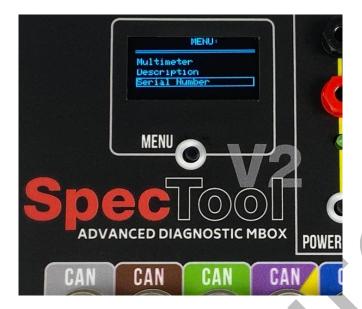

# SpecToolV2 MBox Manual

1.0.0.1



- 1.Display Menu
  - 1.1 Navigating the menu
  - 1.2 Menu tabs
- 2. Description of the inputs and outputs
  - 2.1 Top
  - 2.2 Left Side
  - 2.3 Right Side
- 3. Internal Mbox Memory

## 1.Display Menu

1.1 Navigating the menu



- Go down... press for 1 second "Menu Button"





- Opening a tab... press for 4 second "Menu Button"



- Return to the menu... press for 5 second "Menu Button"



- Return to the menu from the disctription tab, only through the "Return" option





- Return to the menu... press for 3 second "Menu Button"



#### 1.2 Menu tabs

- 1.Multimeter
- Voltmeter and ampmeter



## 2.Disctription

- Colors out CAN





- Examples of module communication, according to can colors



#### 3.Serial Number



- Serial number for the device



## 4.Support



- Our email for technical suport



# 5.Upgrade



# -MBox device update



2. Description of the inputs and outputs

2.1 - Top

- 6xPower Chanel OUT 12V controlled by buttons





- 7 Can Outputs and 3 Flex Outputs
- Grey CAN
- Brown CAN
- Green CAN
- Violet / Yellow CAN
- Blue CAN
- Pink CAN
-