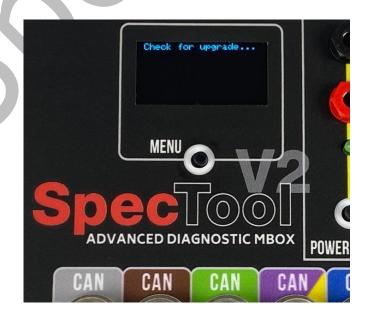

# 5.Upgrade

# -MBox device update

2. Description of the inputs and outputs

2.1 - Top

- 6xPower Chanel OUT 12V controlled by buttons

- 7 Can Outputs and 3 Flex Outputs
- Grey CAN
- Brown CAN
- Green CAN
- Violet / Yellow CAN
- Blue CAN
- Pink CAN
- Black CAN
- Flex Ray 1
- Flex Ray 2
- Flex Ray 3