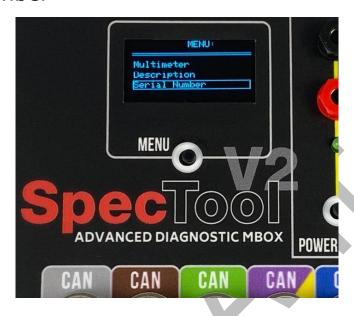

#### 1.2 Menu tabs

- 1.Multimeter
- Voltmeter and ampmeter

## 2.Disctription

- Colors out CAN

- Examples of module communication, according to can colors

#### 3.Serial Number

- Serial number for the device