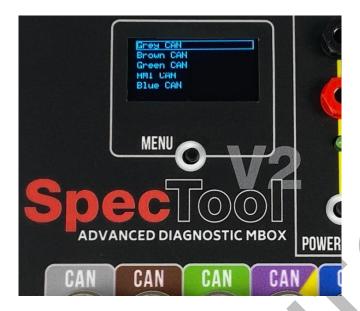

## 2.Disctription

- Colors out CAN

- Examples of module communication, according to can colors

# -MBox device update

2. Description of the inputs and outputs

2.1 - Top

- 6xPower Chanel OUT 12V controlled by buttons

- 7 Can Outputs and 3 Flex Outputs
- Grey CAN
- Brown CAN
- Green CAN
- Violet / Yellow CAN
- Blue CAN
- Pink CAN
- Black CAN
- Flex Ray 1
- Flex Ray 2
- Flex Ray 3