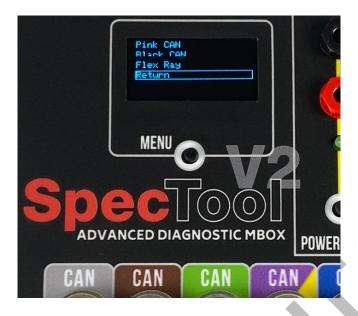

## 2.Disctription

- Colors out CAN

- Examples of module communication, according to can colors

# -MBox device update

2. Description of the inputs and outputs

2.1 - Top

- 6xPower Chanel OUT 12V controlled by buttons

- 7 Can Outputs and 3 Flex Outputs
- Grey CAN
- Brown CAN
- Green CAN
- Violet / Yellow CAN
- Blue CAN
- Pink CAN
- Black CAN
- Flex Ray 1
- Flex Ray 2
- Flex Ray 3