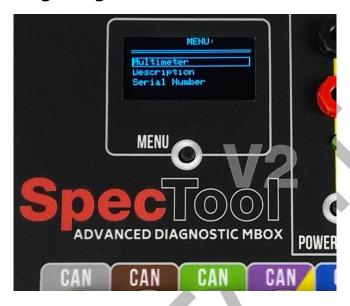

## 1.Display Menu

1.1 Navigating the menu

- Go down... press for 1 second "Menu Button"

- Opening a tab... press for 4 second "Menu Button"

- Return to the menu... press for 5 second "Menu Button"

- Return to the menu from the disctription tab, only through the "Return" option

#### 1.2 Menu tabs

- 1.Multimeter
- Voltmeter and ampmeter