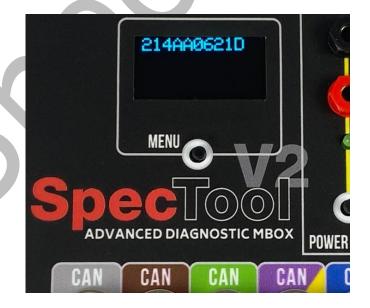

# SpecToolV2 MBox Manual

1.0.0.1



- 1.Display Menu
  - 1.1 Navigating the menu
  - 1.2 Menu tabs
- 2. Description of the inputs and outputs
  - 2.1 Top
  - 2.2 Left Side
  - 2.3 Right Side
- 3. Internal Mbox Memory

## 1.Display Menu

1.1 Navigating the menu



- Go down... press for 1 second "Menu Button"





- Opening a tab... press for 4 second "Menu Button"



- Return to the menu... press for 5 second "Menu Button"



- Return to the menu from the disctription tab, only through the "Return" option





- Return to the menu... press for 3 second "Menu Button"



#### 1.2 Menu tabs

- 1.Multimeter
- Voltmeter and ampmeter



## 2.Disctription

- Colors out CAN





- Examples of module communication, according to can colors



#### 3.Serial Number



- Serial number for the device



## 4.Support



- Our email for technical suport



# 5.Upgrade



# -MBox device update



2. Description of the inputs and outputs

2.1 - Top

- 6xPower Chanel OUT 12V controlled by buttons





- 7 Can Outputs and 3 Flex Outputs
- Grey CAN
- Brown CAN
- Green CAN
- Violet / Yellow CAN
- Blue CAN
- Pink CAN
- Black CAN
- Flex Ray 1
- Flex Ray 2
- Flex Ray 3





#### 2.2 - Left Side

- 12V IN 10A power adapter recommended
- Red power switch ON/OFF



- OBD2 / USB Port



## - EZS Area Port



# 2.3 – Right Side

- Engine Area Port



- IC Port (Insterument Cluster)



- Service Area Port



- Command Port (Head Unit)



- 3. Internal Mbox Memory
- The Mbox has a built-in 512Mb memory

IMPORTANT - first, connect the MBox to 12V and turn on the power with the red buton , then connect the