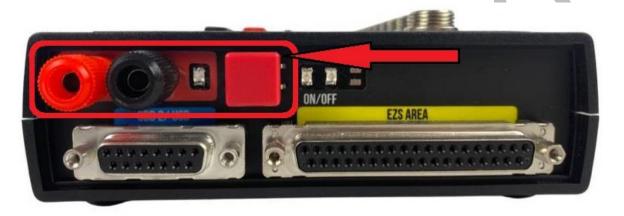

#### 2.2 - Left Side

- 12V IN 10A power adapter recommended
- Red power switch ON/OFF

- OBD2 / USB Port