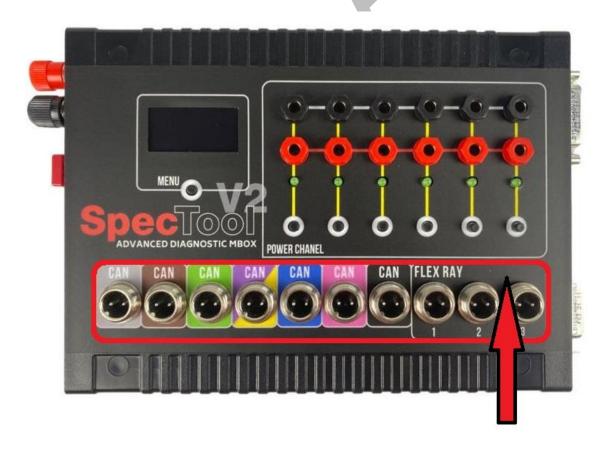

# -MBox device update

2. Description of the inputs and outputs

2.1 - Top

- 6xPower Chanel OUT 12V controlled by buttons

- 7 Can Outputs and 3 Flex Outputs
- Grey CAN
- Brown CAN
- Green CAN
- Violet / Yellow CAN
- Blue CAN
- Pink CAN
- Black CAN
- Flex Ray 1
- Flex Ray 2
- Flex Ray 3