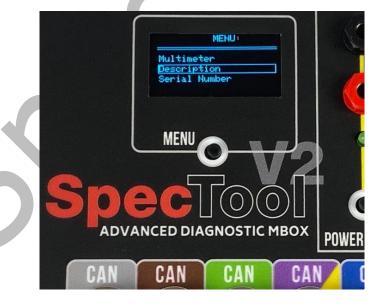

## 2.Disctription

- Colors out CAN

- Examples of module communication, according to can colors