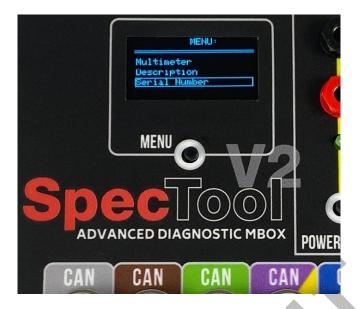

#### 1.2 Menu tabs

- 1.Multimeter
- Voltmeter and ampmeter

## 2.Disctription

- Colors out CAN

- Examples of module communication, according to can colors

#### 3.Serial Number

- Serial number for the device