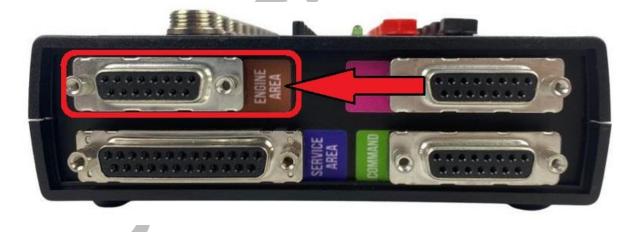

# 2.3 – Right Side

- Engine Area Port

- IC Port (Insterument Cluster)

- Service Area Port

- Command Port (Head Unit)

- 3. Internal Mbox Memory
- The Mbox has a built-in 512Mb memory

IMPORTANT - first, connect the MBox to 12V and turn on the power with the red buton , then connect the USB cable to PC