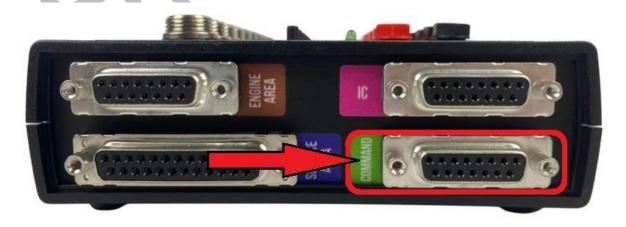

# 2.3 – Right Side

- Engine Area Port

- IC Port (Insterument Cluster)

- Service Area Port

- Command Port (Head Unit)

- 3. Internal Mbox Memory
- The Mbox has a built-in 512Mb memory

IMPORTANT - first, connect the MBox to 12V and turn on the power with the red buton , then connect the USB cable to PC