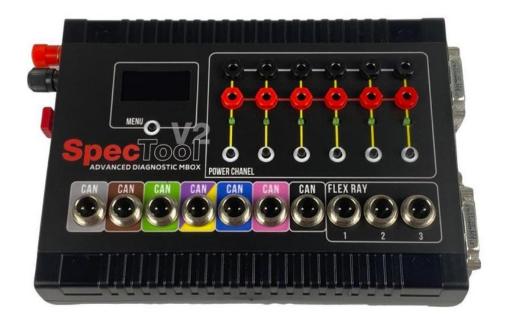

# -MBox device update

2. Description of the inputs and outputs

2.1 - Top

- 6xPower Chanel OUT 12V controlled by buttons

- 7 Can Outputs and 3 Flex Outputs
- Grey CAN
- Brown CAN
- Green CAN
- Violet / Yellow CAN
- Blue CAN
- Pink CAN
- Black CAN
- Flex Ray 1
- Flex Ray 2
- Flex Ray 3

#### 2.2 - Left Side

- 12V IN 10A power adapter recommended
- Red power switch ON/OFF

- OBD2 / USB Port

# 2.3 – Right Side

- Engine Area Port

- IC Port (Insterument Cluster)

- Service Area Port

- Command Port (Head Unit)

- 3. Internal Mbox Memory
- The Mbox has a built-in 512Mb memory

IMPORTANT - first, connect the MBox to 12V and turn on the power with the red buton , then connect the USB cable to PC