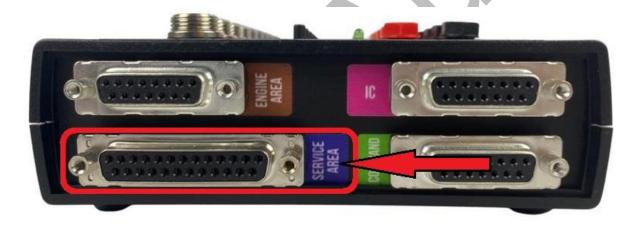

# 2.3 – Right Side

- Engine Area Port

- IC Port (Insterument Cluster)

- Service Area Port

- Command Port (Head Unit)

- 3. Internal Mbox Memory
- The Mbox has a built-in 512Mb memory

IMPORTANT - first, connect the MBox to 12V and turn on the power with the red buton , then connect the USB cable to PC