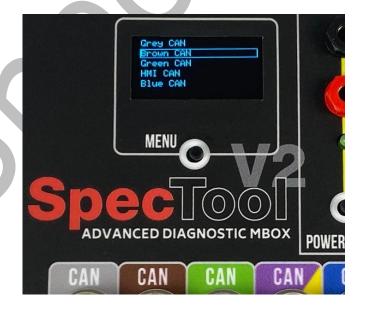

## 2.Disctription

- Colors out CAN

- Examples of module communication, according to can colors

# -MBox device update

2. Description of the inputs and outputs

2.1 - Top

- 6xPower Chanel OUT 12V controlled by buttons

- 7 Can Outputs and 3 Flex Outputs
- Grey CAN
- Brown CAN
- Green CAN
- Violet / Yellow CAN
- Blue CAN
- Pink CAN
- Black CAN
- Flex Ray 1
- Flex Ray 2
- Flex Ray 3