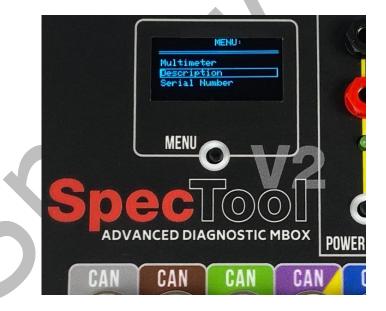

## 2.Disctription

- Colors out CAN

- Examples of module communication, according to can colors