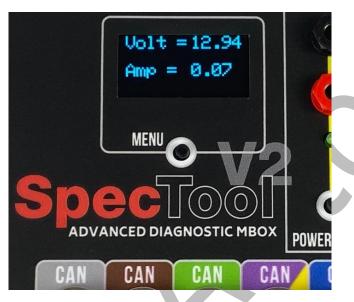

# SpecToolV2 MBox Manual

1.0.0.1



- 1.Display Menu
  - 1.1 Navigating the menu
  - 1.2 Menu tabs
- 2. Description of the inputs and outputs
  - 2.1 Top
  - 2.2 Left Side
  - 2.3 Right Side
- 3. Internal Mbox Memory

## 1.Display Menu

1.1 Navigating the menu



- Go down... press for 1 second "Menu Button"





- Opening a tab... press for 4 second "Menu Button"



- Return to the menu... press for 5 second "Menu Button"



- Return to the menu from the disctription tab, only through the "Return" option





- Return to the menu... press for 3 second "Menu Button"



#### 1.2 Menu tabs

- 1.Multimeter
- Voltmeter and ampmeter



## 2.Disctription

- Colors out CAN





- Examples of module communication, according to can colors



#### 3.Serial Number



- Serial number for the device



## 4.Support



- Our email for technical suport



# 5.Upgrade



# -MBox device update



2. Description of the inputs and outputs

2.1 - Top

- 6xPower Chanel OUT 12V controlled by buttons





- 7 Can Outputs and 3 Flex Outputs
- Grey CAN
- Brown CAN
- Green CAN
- Violet / Yellow CAN
- Blue CAN
- Pink CAN
- Black CAN
- Flex Ray 1
- Flex Ray 2
- Flex Ray 3





#### 2.2 - Left Side

- 12V IN 10A power adapter recommended
- Red power switch ON/OFF



- OBD2 / USB Port



## - EZS Area Port



# 2.3 – Right Side

- Engine Area Port



- IC Port (Insterument Cluster)



- Service Area Port



- Command Port (Head Unit)



- 3. I