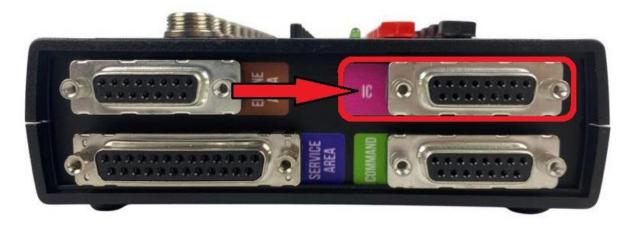

# 2.3 – Right Side

- Engine Area Port

- IC Port (Insterument Cluster)

- Service Area Port

- Command Port (Head Unit)

- 3. Internal Mbox Memory
- The Mbox has a built-in 512Mb memory

IMPORTANT - first, connect the MBox to 12V and turn on the power with the red buton , then connect the USB cable to PC