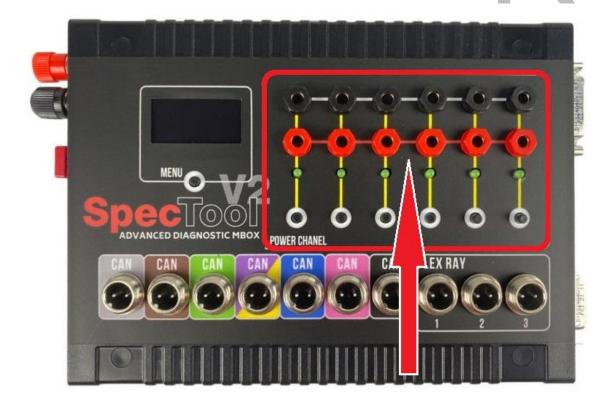

# -MBox device update

2. Description of the inputs and outputs

2.1 - Top

- 6xPower Chanel OUT 12V controlled by buttons

- 7 Can Outputs and 3 Flex Outputs
- Grey CAN
- Brown CAN
- Green CAN
- Violet / Yellow CAN
- Blue CAN
- Pink CAN
- Black CAN
- Flex Ray 1
- Flex Ray 2
- Flex Ray 3