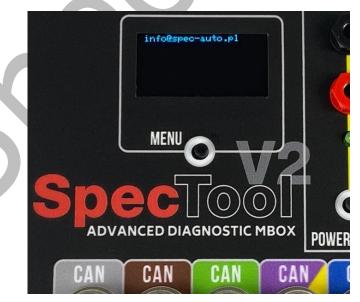

u
  - 1.1 Navigating the menu
  - 1.2 Menu tabs
- 2. Description of the inputs and outputs
  - 2.1 Top
  - 2.2 Left Side
  - 2.3 Right Side
- 3. Internal Mbox Memory

## 1.Display Menu

1.1 Navigating the menu



- Go down... press for 1 second "Menu Button"





- Opening a tab... press for 4 second "Menu Button"



- Return to the menu... press for 5 second "Menu Button"



- Return to the menu from the disctription tab, only through the "Return" option





- Return to the menu... press for 3 second "Menu Button"



#### 1.2 Menu tabs

- 1.Multimeter
- Voltmeter and ampmeter



## 2.Disctription

- Colors out CAN





- Examples of module communication, according to can colors



#### 3.Serial Number



- Serial number for the device



## 4.Support



- Our email for technical suport



# 5.Upgrade



# -MBox device update



2. Description of the inputs and outputs

2.1 - Top

- 6xPower Chanel OUT 12V controlled by buttons





- 7 Can Outputs and 3 Flex Outputs
- Grey CAN
- Brown CAN
- Green CAN
- Violet / Yellow CAN
- Blue CAN
- Pink CAN
- Black CAN
- Flex Ray 1
- Flex Ray 2
- Flex Ray 3





#### 2.2 - Left Side

- 12V IN 10A power adapter recommended
- Red power switch ON/OFF



- OBD2 / USB Port



## - EZS Area Port



# 2.3 – Right Side

- Engine Area Port



- IC Port (Insterument Cluster)



- Service Area Port



- Command Port (Head Unit)



- 3. Internal Mbox Memory
- The Mbox has a built-in 512Mb memory

IMPORTANT - first, connect the MBox to 12V and turn on the power with the red buton , then connect the USB cable to PC



- SeedKey Calculator 3.5
- desc.