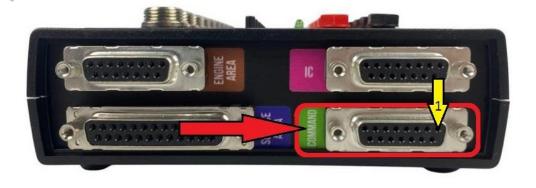

## Connection Command HU4.x

- Coommand Outs

Command - DSUB 15PIN

|             | Color           | Pin |
|-------------|-----------------|-----|
| DOIP 8 OBD  | Orange <b>\</b> | 2   |
| BK/WH CAN H | Black/White     | 3   |
| DOIP 11 OBD | Blue            | 4   |
| BK CAN L    | Black           | 5   |
| DOIP 3 OBD  | White/Black     | 6   |
| GND         | Brown           | 7   |
| 12V         | Red             | 8   |
| HMI CAN L   | Yellow          | 9   |
| HMI CAN N   | Yellow/White    | 11  |
| DOIP 12 OBD | Pink            | 15  |
| DOIP 13 OBD | Green           | 13  |
| Brown Can L | Brown           | 1   |
| Brown Can H | Brown Red       | 14  |