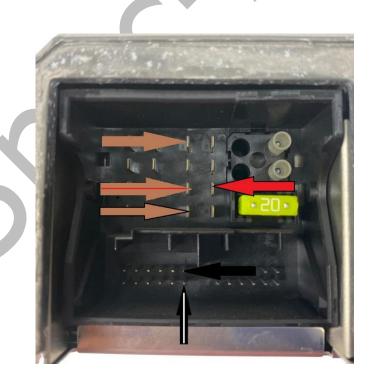

## Connection Command HU4.x

- Coommand Outs

Command - DSUB 15PIN

|             | Color           | Pin |
|-------------|-----------------|-----|
| DOIP 8 OBD  | Orange <b>\</b> | 2   |
| BK/WH CAN H | Black/White     | 3   |
| DOIP 11 OBD | Blue            | 4   |
| BK CAN L    | Black           | 5   |
| DOIP 3 OBD  | White/Black     | 6   |
| GND         | Brown           | 7   |
| 12V         | Red             | 8   |
| HMI CAN L   | Yellow          | 9   |
| HMI CAN N   | Yellow/White    | 11  |
| DOIP 12 OBD | Pink            | 15  |
| DOIP 13 OBD | Green           | 13  |
| Brown Can L | Brown           | 1   |
| Brown Can H | Brown Red       | 14  |