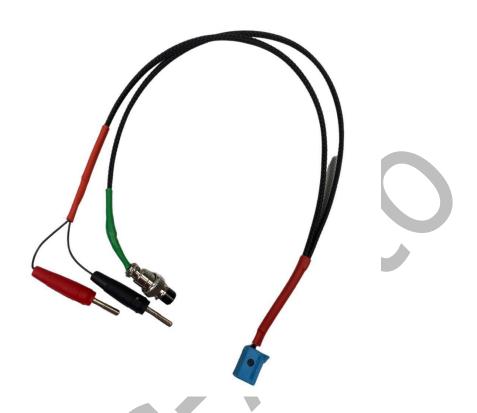

## HU4.x

| Color       | Pin | Go to HU |
|-------------|-----|----------|
| Brown CAN L | 1   | A9       |
| Brown CAN H | 14  | A11      |
| Black/White | 3   | B12      |
| Black       | 5   | В6       |
| Red 12V     | 8   | A15      |
| Brown GND   | 7   | A12      |

## LCD

| GND         | 1 |
|-------------|---|
| 12V         | 2 |
| Black       | 4 |
| Black/White | 8 |