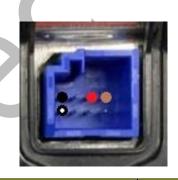

## LCD

| GND         | 1 |
|-------------|---|
| 12V         | 2 |
| Black       | 4 |
| Black/White | 8 |