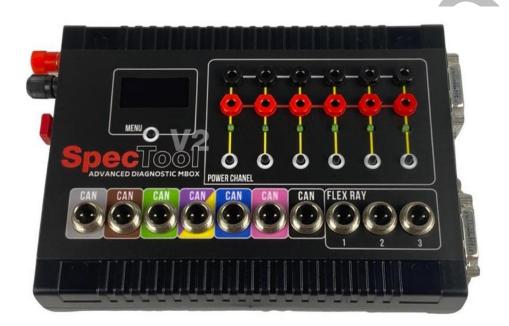

## SpecToolV2

## Connection Command HU4.x



- Coommand Outs



Command - DSUB 15PIN



|             | Color           | Pin |
|-------------|-----------------|-----|
| DOIP 8 OBD  | Orange <b>\</b> | 2   |
| BK/WH CAN H | Black/White     | 3   |
| DOIP 11 OBD | Blue            | 4   |
| BK CAN L    | Black           | 5   |
| DOIP 3 OBD  | White/Black     | 6   |
| GND         | Brown           | 7   |
| 12V         | Red             | 8   |
| HMI CAN L   | Yellow          | 9   |
| HMI CAN N   | Yellow/White    | 11  |
| DOIP 12 OBD | Pink            | 15  |
| DOIP 13 OBD | Green           | 13  |
| Brown Can L | Brown           | 1   |
| Brown Can H | Brown Red       | 14  |



## HU4.x

| Color       | Pin | Go to HU |
|-------------|-----|----------|
| Brown CAN L | 1   | A9       |
| Brown CAN H | 14  | A11      |
| Black/Wh