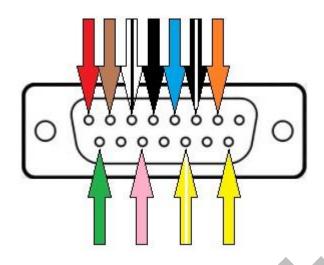

## Connection Command HU4.x

- Coommand Outs

Command - DSUB 15PIN

|             | Color           | Pin |
|-------------|-----------------|-----|
| DOIP 8 OBD  | Orange <b>\</b> | 2   |
| BK/WH CAN H | Black/White     | 3   |
| DOIP 11 OBD | Blue            | 4   |
| BK CAN L    | Black           | 5   |
| DOIP 3 OBD  | White/Black     | 6   |
| GND         | Brown           | 7   |
| 12V         | Red             | 8   |
| HMI CAN L   | Yellow          | 9   |
| HMI CAN N   | Yellow/White    | 11  |
| DOIP 12 OBD | Pink            | 15  |
| DOIP 13 OBD | Green           | 13  |
| Brown Can L | Brown           | 1   |
| Brown Can H | Brown Red       | 14  |

## HU4.x

| Color       | Pin | Go to HU |
|-------------|-----|----------|
| Brown CAN L | 1   | A9       |
| Brown CAN H | 14  | A11      |
| Black/White | 3   | B12      |
| Black       | 5   | В6       |
| Red 12V     | 8   | A15      |
| Brown GND   | 7   | A12      |