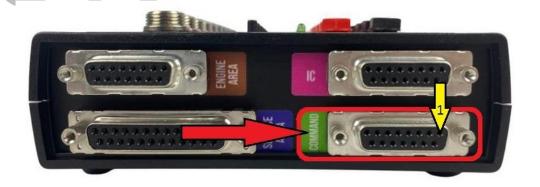

# Connection Command HU6

V.1.001

- Coommand Outs

Command - DSUB 15PIN

|             | Color        | Pin |
|-------------|--------------|-----|
| DOIP 8 OBD  | Orange 🔷     | 2   |
| BK/WH CAN H | Black/White  | 3   |
| DOIP 11 OBD | Blue         | 4   |
| BK CAN L    | Black        | 5   |
| DOIP 3 OBD  | White/Black  | 6   |
| GND         | Brown        | 7   |
| 12V         | Red          | 8   |
| HMI CAN L   | Yellow       | 9   |
| HMI CAN N   | Yellow/White | 11  |
| DOIP 12 OBD | Pink         | 13  |
| DOIP 13 OBD | Green        | 15  |