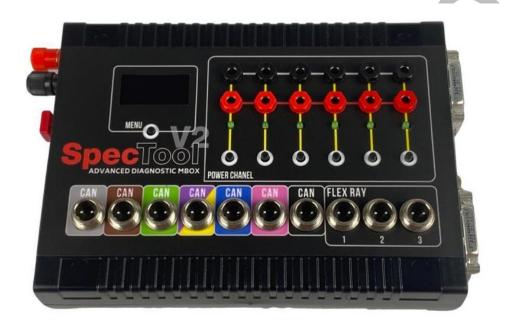

## SpecToolV2

# Connection Command HU6

V.1.001



- Coommand Outs



Command - DSUB 15PIN



|             | Color        | Pin |
|-------------|--------------|-----|
| DOIP 8 OBD  | Orange 🔷     | 2   |
| BK/WH CAN H | Black/White  | 3   |
| DOIP 11 OBD | Blue         | 4   |
| BK CAN L    | Black        | 5   |
| DOIP 3 OBD  | White/Black  | 6   |
| GND         | Brown        | 7   |
| 12V         | Red          | 8   |
| HMI CAN L   | Yellow       | 9   |
| HMI CAN N   | Yellow/White | 11  |
| DOIP 12 OBD | Pink         | 13  |
| DOIP 13 OBD | Green        | 15  |

#### HU6



### Pinout HU6

| Color        | Pin | Go to HU |
|--------------|-----|----------|
| Orange       | 6   | Ethernet |
| Black/White  | 8   | 2        |
| Blue         | 8   | Ethernet |
| Black        | 21  | 2        |
| White/Black  | 7   | Ethernet |
| Brown