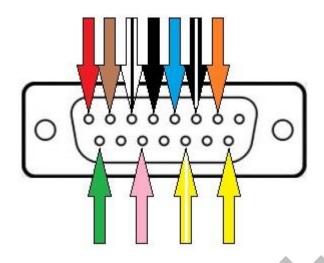

# Connection Command HU6

V.1.001

- Coommand Outs

Command - DSUB 15PIN

|             | Color        | Pin |
|-------------|--------------|-----|
| DOIP 8 OBD  | Orange 🔷     | 2   |
| BK/WH CAN H | Black/White  | 3   |
| DOIP 11 OBD | Blue         | 4   |
| BK CAN L    | Black        | 5   |
| DOIP 3 OBD  | White/Black  | 6   |
| GND         | Brown        | 7   |
| 12V         | Red          | 8   |
| HMI CAN L   | Yellow       | 9   |
| HMI CAN N   | Yellow/White | 11  |
| DOIP 12 OBD | Pink         | 13  |
| DOIP 13 OBD | Green        | 15  |