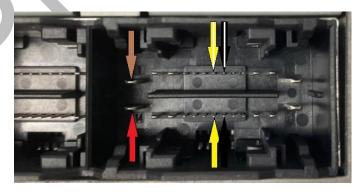

# Connection Command HU6

V.1.001

- Coommand Outs

Command - DSUB 15PIN

|             | Color        | Pin |
|-------------|--------------|-----|
| DOIP 8 OBD  | Orange 🔷     | 2   |
| BK/WH CAN H | Black/White  | 3   |
| DOIP 11 OBD | Blue         | 4   |
| BK CAN L    | Black        | 5   |
| DOIP 3 OBD  | White/Black  | 6   |
| GND         | Brown        | 7   |
| 12V         | Red          | 8   |
| HMI CAN L   | Yellow       | 9   |
| HMI CAN N   | Yellow/White | 11  |
| DOIP 12 OBD | Pink         | 13  |
| DOIP 13 OBD | Green        | 15  |

### Pinout HU6

| Color        | Pin | Go to HU |
|--------------|-----|----------|
| Orange       | 6   | Ethernet |
| Black/White  | 8   | 2        |
| Blue         | 8   | Ethernet |
| Black        | 21  | 2        |
| White/Black  | 7   | Ethernet |
| Brown        | 1   | 2        |
| Red          | 14  | 2        |
| Yellow       | 20  | 2        |
| Yellow/White | 7   | 2        |
| Pink         | 9   | Ethernet |
| Green        | 10  | Ethernet |