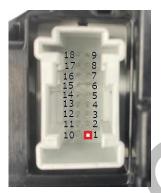

## 2.IC Area Outs to W447 Vito Dasboard

| IC 18PIN | IC Area 15PIN |
|----------|---------------|
| 1        | 7             |
| 4        | 8             |
|          |               |
|          |               |
| 12       | 9             |
| 13       | 11            |
|          |               |
|          |               |
| 17       | 1             |
| 18       | 14            |