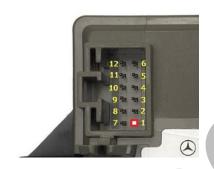

#### 1.EZS Area Outs to EZS W447

| EZS 12PIN | EZS Area 37PIN |
|-----------|----------------|
| 1         | 2              |
| 2         | 4              |
| 3         | 8              |
| 4         | 6              |
| 5         | 15             |
| 6         | 37             |
| 7         |                |
| 8         | 19             |
| 9         | 12             |
| 10        | 14             |
| 11        | 17             |
| 12        | 35             |