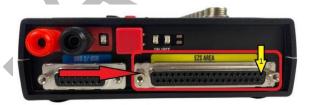

## 3. Service Area Outs to ESL W447 FBS4

| ELV 5PIN | Service Area 25PIN |
|----------|--------------------|
| 2        | 11                 |
| 4        | 13                 |
| 5        | 12                 |