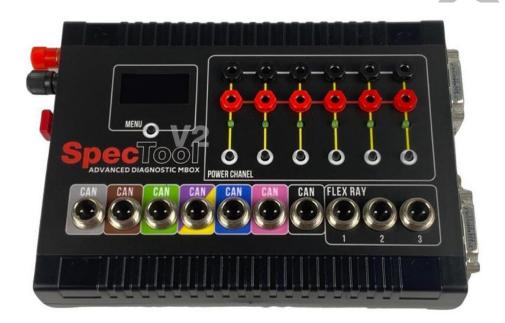

# SpecToolV2

# Connection to W447 With Manual Gearbox



- 1.EZS Area Outs to EZS W447
- 2.IC Area Outs to W447 Vito Dasboard
- 3. Service Area Outs to ESL W447 FBS4

#### 1.EZS Area Outs to EZS W447







| EZS 12PIN | EZS Area 37PIN |
|-----------|----------------|
| 1         | 2              |
| 2         | 4              |
| 3         | 8              |
| 4         | 6              |
| 5         | 15             |
| 6         | 37             |
| 7         |                |
| 8         | 19             |
| 9         | 12             |
| 10        | 14             |
| 11        | 17             |
| 12        | 35             |

## 2.IC Area Outs to W447 Vito Dasboard







| IC 18PIN | IC Area 15PIN |
|----------|---------------|
| 1        | 7             |
| 4        | 8             |
|          |               |
|          |