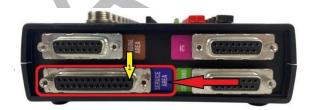

# Connection to W447 With Manual Gearbox

- 1.EZS Area Outs to EZS W447
- 2.IC Area Outs to W447 Vito Dasboard
- 3. Service Area Outs to ESL W447 FBS4

#### 1.EZS Area Outs to EZS W447

| EZS 12PIN | EZS Area 37PIN |
|-----------|----------------|
| 1         | 2              |
| 2         | 4              |
| 3         | 8              |
| 4         | 6              |
| 5         | 15             |
| 6         | 37             |
| 7         |                |
| 8         | 19             |
| 9         | 12             |
| 10        | 14             |
| 11        | 17             |
| 12        | 35             |

## 2.IC Area Outs to W447 Vito Dasboard

| IC 18PIN | IC Area 15PIN |
|----------|---------------|
| 1        | 7             |
| 4        | 8             |
|          |               |
|          |               |
| 12       | 9             |
| 13       | 11            |
|          |               |
|          |               |
| 17       | 1             |
| 18       | 14            |

## 3. Service Area Outs to ESL W447 FBS4

| ELV 5PIN | Service Area 25PIN |
|----------|--------------------|
| 2        | 11                 |
| 4        | 13                 |
| 5        | 12                 |