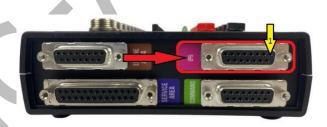

# Connection to W447 With Manual Gearbox

- 1.EZS Area Outs to EZS W447
- 2.IC Area Outs to W447 Vito Dasboard
- 3. Service Area Outs to ESL W447 FBS4

#### 1.EZS Area Outs to EZS W447

| EZS 12PIN | EZS Area 37PIN |
|-----------|----------------|
| 1         | 2              |
| 2         | 4              |
| 3         | 8              |
| 4         | 6              |
| 5         | 15             |
| 6         | 37             |
| 7         |                |
| 8         | 19             |
| 9         | 12             |
| 10        | 14             |
| 11        | 17             |
| 12        | 35             |

## 2.IC Area Outs to W447 Vito Dasboard

| IC 18PIN | IC Area 15PIN |
|----------|---------------|
| 1        | 7             |
| 4        | 8             |
|          |               |
|          |               |
| 12       | 9             |
| 13       | 11            |
|          |               |
|          |               |
| 17       | 1             |
| 18       | 14            |

## 3. Service Area Outs to ESL W447 FBS4

| ELV 5PIN | Service Area 25PIN |
|----------|--------------------|
| 2        | 11                 |
| 4        | 13                 |
| 5        | 12                 |