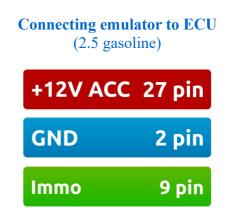

# 2.0 2.2 and 2.5 gasoline with 24C02 eeprom memory

Find **24C02** eeprom memory

CARLABIMMO.COM

See all emulators

Disconnect immo and connect pin 6 with 7 in the wiring of immo plug to eliminate troubles with speed signal

Disconnect immo and connect pin 6 with 7 in the wiring of immo plug to eliminate troubles with speed signal