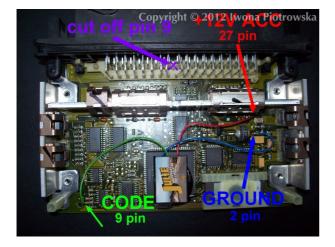

# 2.0 2.2 and 2.5 gasoline with 24C02 eeprom memory

Find **24C02** eeprom memory

CARLABIMMO.COM

See all emulators

Disconnect immo and connect pin 6 with 7 in the wiring of immo plug to eliminate troubles with speed signal

Disconnect immo and connect pin 6 with 7 in the wiring of immo plug to eliminate troubles with speed signal