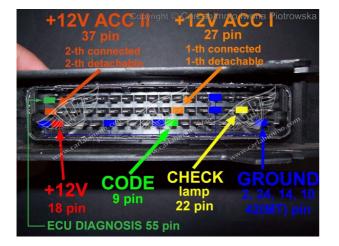

Find Motorola HC11E20 processor

In address **1FD** write **0F** value

**Connecting emulator to ECU** 

| +12V ACC | red   |
|----------|-------|
| GND      | blue  |
| Immo     | green |

Disconnect immo and connect pin 6 with 7 in the wiring of immo plug to eliminate troubles with speed signal