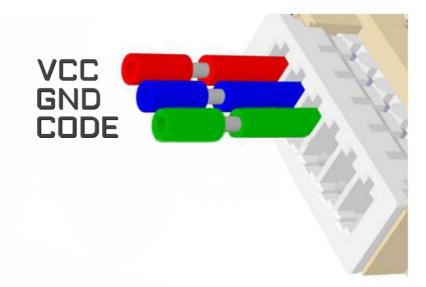

# Wiring colour codes

Find Motorola HC11E20 processor

In address **1FD** write **0F** value

**Connecting emulator to ECU** 

| +12V ACC | red   |
|----------|-------|
| GND      | blue  |
| Immo     | green |

Disconnect immo and connect pin 6 with 7 in the wiring of immo plug to eliminate troubles with speed signal