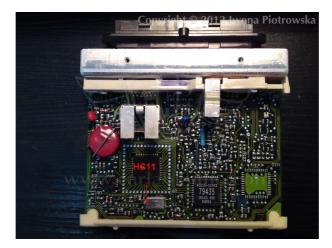

# Opel

USE

ECUs with immobiliser on HC05 processor 1.2 and 1.4 gasoline 2-socket (black) ECU with Motorola HC11E20 processor 2.0 2.2 and 2.5 gasoline with 24C02 eeprom memory

1.2 and 1.4 gasoline 2-socket (black) ECU with Motorola HC11E20 processor

Find Motorola HC11E20 processor

In address **1FD** write **0F** value

**Connecting emulator to ECU** 

| +12V ACC | red   |
|----------|-------|
| GND      | blue  |
| Immo     | green |

Disconnect immo and connect pin 6 with 7 in the wiring of immo plug to eliminate troubles with speed signal