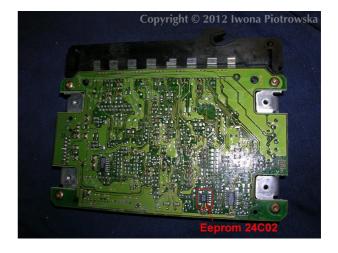

# 2.0 2.2 and 2.5 gasoline with 24C02 eeprom memory

Find **24C02** eeprom memory

CARLABIMMO.COM

See all emulators

Disconnect immo and connect pin 6 with 7 in the wiring of immo plug to eliminate troubles with speed signal