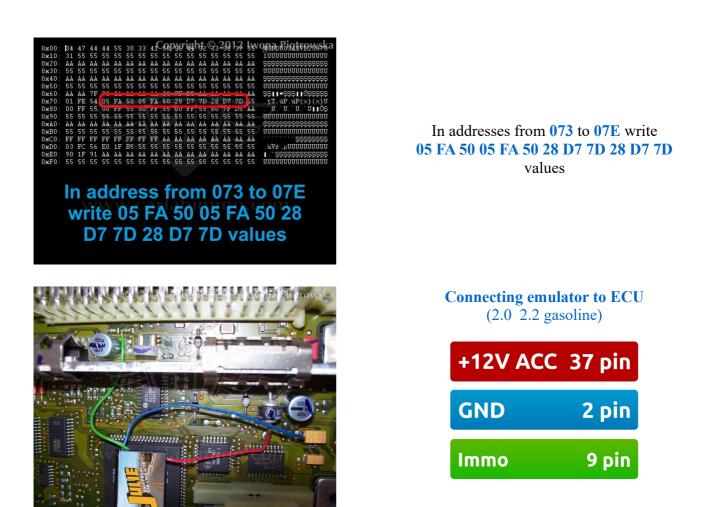

# 2.0 2.2 and 2.5 gasoline with 24C02 eeprom memory

Find **24C02** eeprom memory

CARLABIMMO.COM

See all emulators

Disconnect immo and connect pin 6 with 7 in the wiring of immo plug to eliminate troubles with speed signal