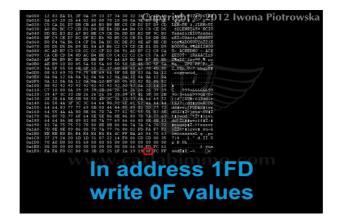

Find Motorola HC11E20 processor

In address **1FD** write **0F** value

**Connecting emulator to ECU** 

| +12V ACC | red   |
|----------|-------|
| GND      | blue  |
| Immo     | green |

Disconnect immo and connect pin 6 with 7 in the wiring of immo plug to eliminate troubles with speed signal