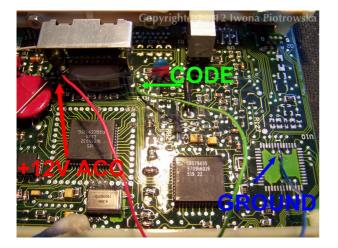

Find Motorola HC11E20 processor

In address **1FD** write **0F** value

**Connecting emulator to ECU** 

| +12V ACC | red   |
|----------|-------|
| GND      | blue  |
| Immo     | green |

Disconnect immo and connect pin 6 with 7 in the wiring of immo plug to eliminate troubles with speed signal